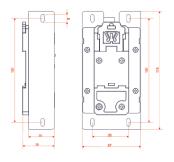

## **Dimensions & Weight**

| LENGTH         | 115 mm  |
|----------------|---------|
| WIDTH          | 57 mm   |
| HEIGHT         | 25 mm   |
| PRODUCT WEIGHT | 0.11 kg |