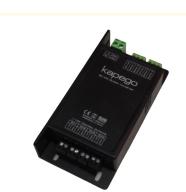

## Article no.: 843338

KAPEGO SC-104 Switch Converter, DC 15-36V, 4 Channel, black

## Features:

.

•

.

.

•

The SC-104 is the tool you need to convert a simple push switch or rocker switch into an intelligent 1-10V dimmer that can control and dim any power supply, PWM converter or ballast with an 1-10V input.

- It can be operated with any push switch or rocker switch
- Only 2 wires from the switch to the controller are needed
- · Easy to install into existing installations
  - 4 individual input connections linked with 4x 1-10V outputs (OFF=0-1V)
  - Very smooth up and down dimming, by press & hold function
  - Soft light ON & OFF function
  - Memory for last light setting (freeze function for power failure)
  - Strong ABS-PC housing with attacheable DIN Rail adapter